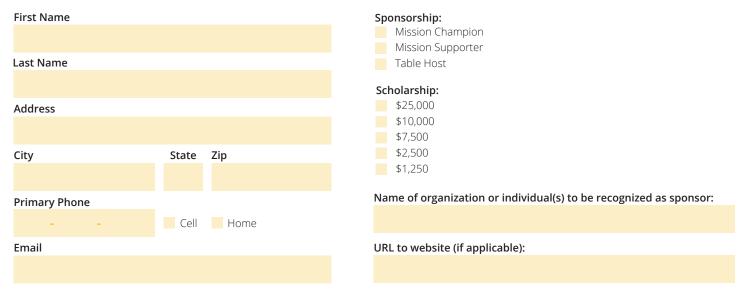

# MISSION CHAMPION - \$5,000

Package covers the cost of breakfast for 10 guests. This also includes branding opportunities on the event website, program and emailed to guests in post-event thank you. Also highlighted on-stage during program and logo on pre-event collateral.

# MISSION SUPPORTER - \$1,000

Package covers the cost of breakfast for 10 guests. This also includes branding opportunities on the event website, program and emailed to guests in post-event thank you.

# TABLE HOST - \$500

Package covers the cost of breakfast for 10 guests.

### \$25,000 SCHOLARSHIP

Sponsor a classroom of children for a whole year of learning!

### \$10,000 SCHOLARSHIP

Makes a major impact on the Our Lady of Grace Senior High Scholarship Fund!

### \$7,500 SCHOLARSHIP

Would carry a student through the 3 years of a Ghanaian high school education.

### \$2,500 SCHOLARSHIP

Supports a boarding student for an entire year of learning.

## \$1,250 SCHOLARSHIP

Supports the student's entrance fee for a full year.

The \$1250 is the student's entrance fee but doesn't cover the school's full cost to educate the student.

Reserve your sponsorship by completing this form and mailing to: Our Lady of Grace Catholic Church, RISE & SHINE, 5071 Eden Ave, Edina MN, 55436

### CONTACT INFORMATION

### SPONSORSHIP INFORMATION